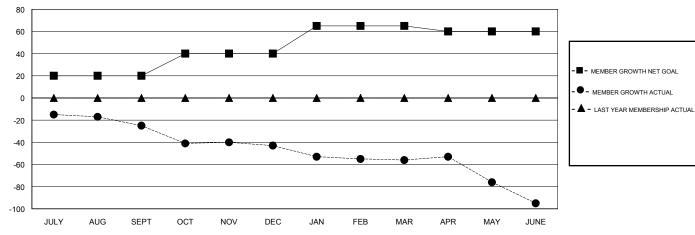

## JOE AL PICONE **LOCATION OKLAHOMA GMT CA** Clubs Members RESULTS FOR 2017-2018 RESULTS FOR 2017-2018 NEW CLUB GOAL NEW CLUBS DROPPED CLUBS MEMBER GROWTH NET MEMBER GROWTH DROPPED QUARTER QUARTER GOAL ACTUAL MEMBERS ACTUAL (including transfers) 0 0 20 30 52 JULY/AUG/SEPT JULY/AUG/SEPT 0 20 27 44 OCT/NOV/DEC OCT/NOV/DEC 0 0 25 1 30 42 JAN/FEB/MAR JAN/FEB/MAR 0 0 -5 35 73 APR/MAY/JUNE APR/MAY/JUNE